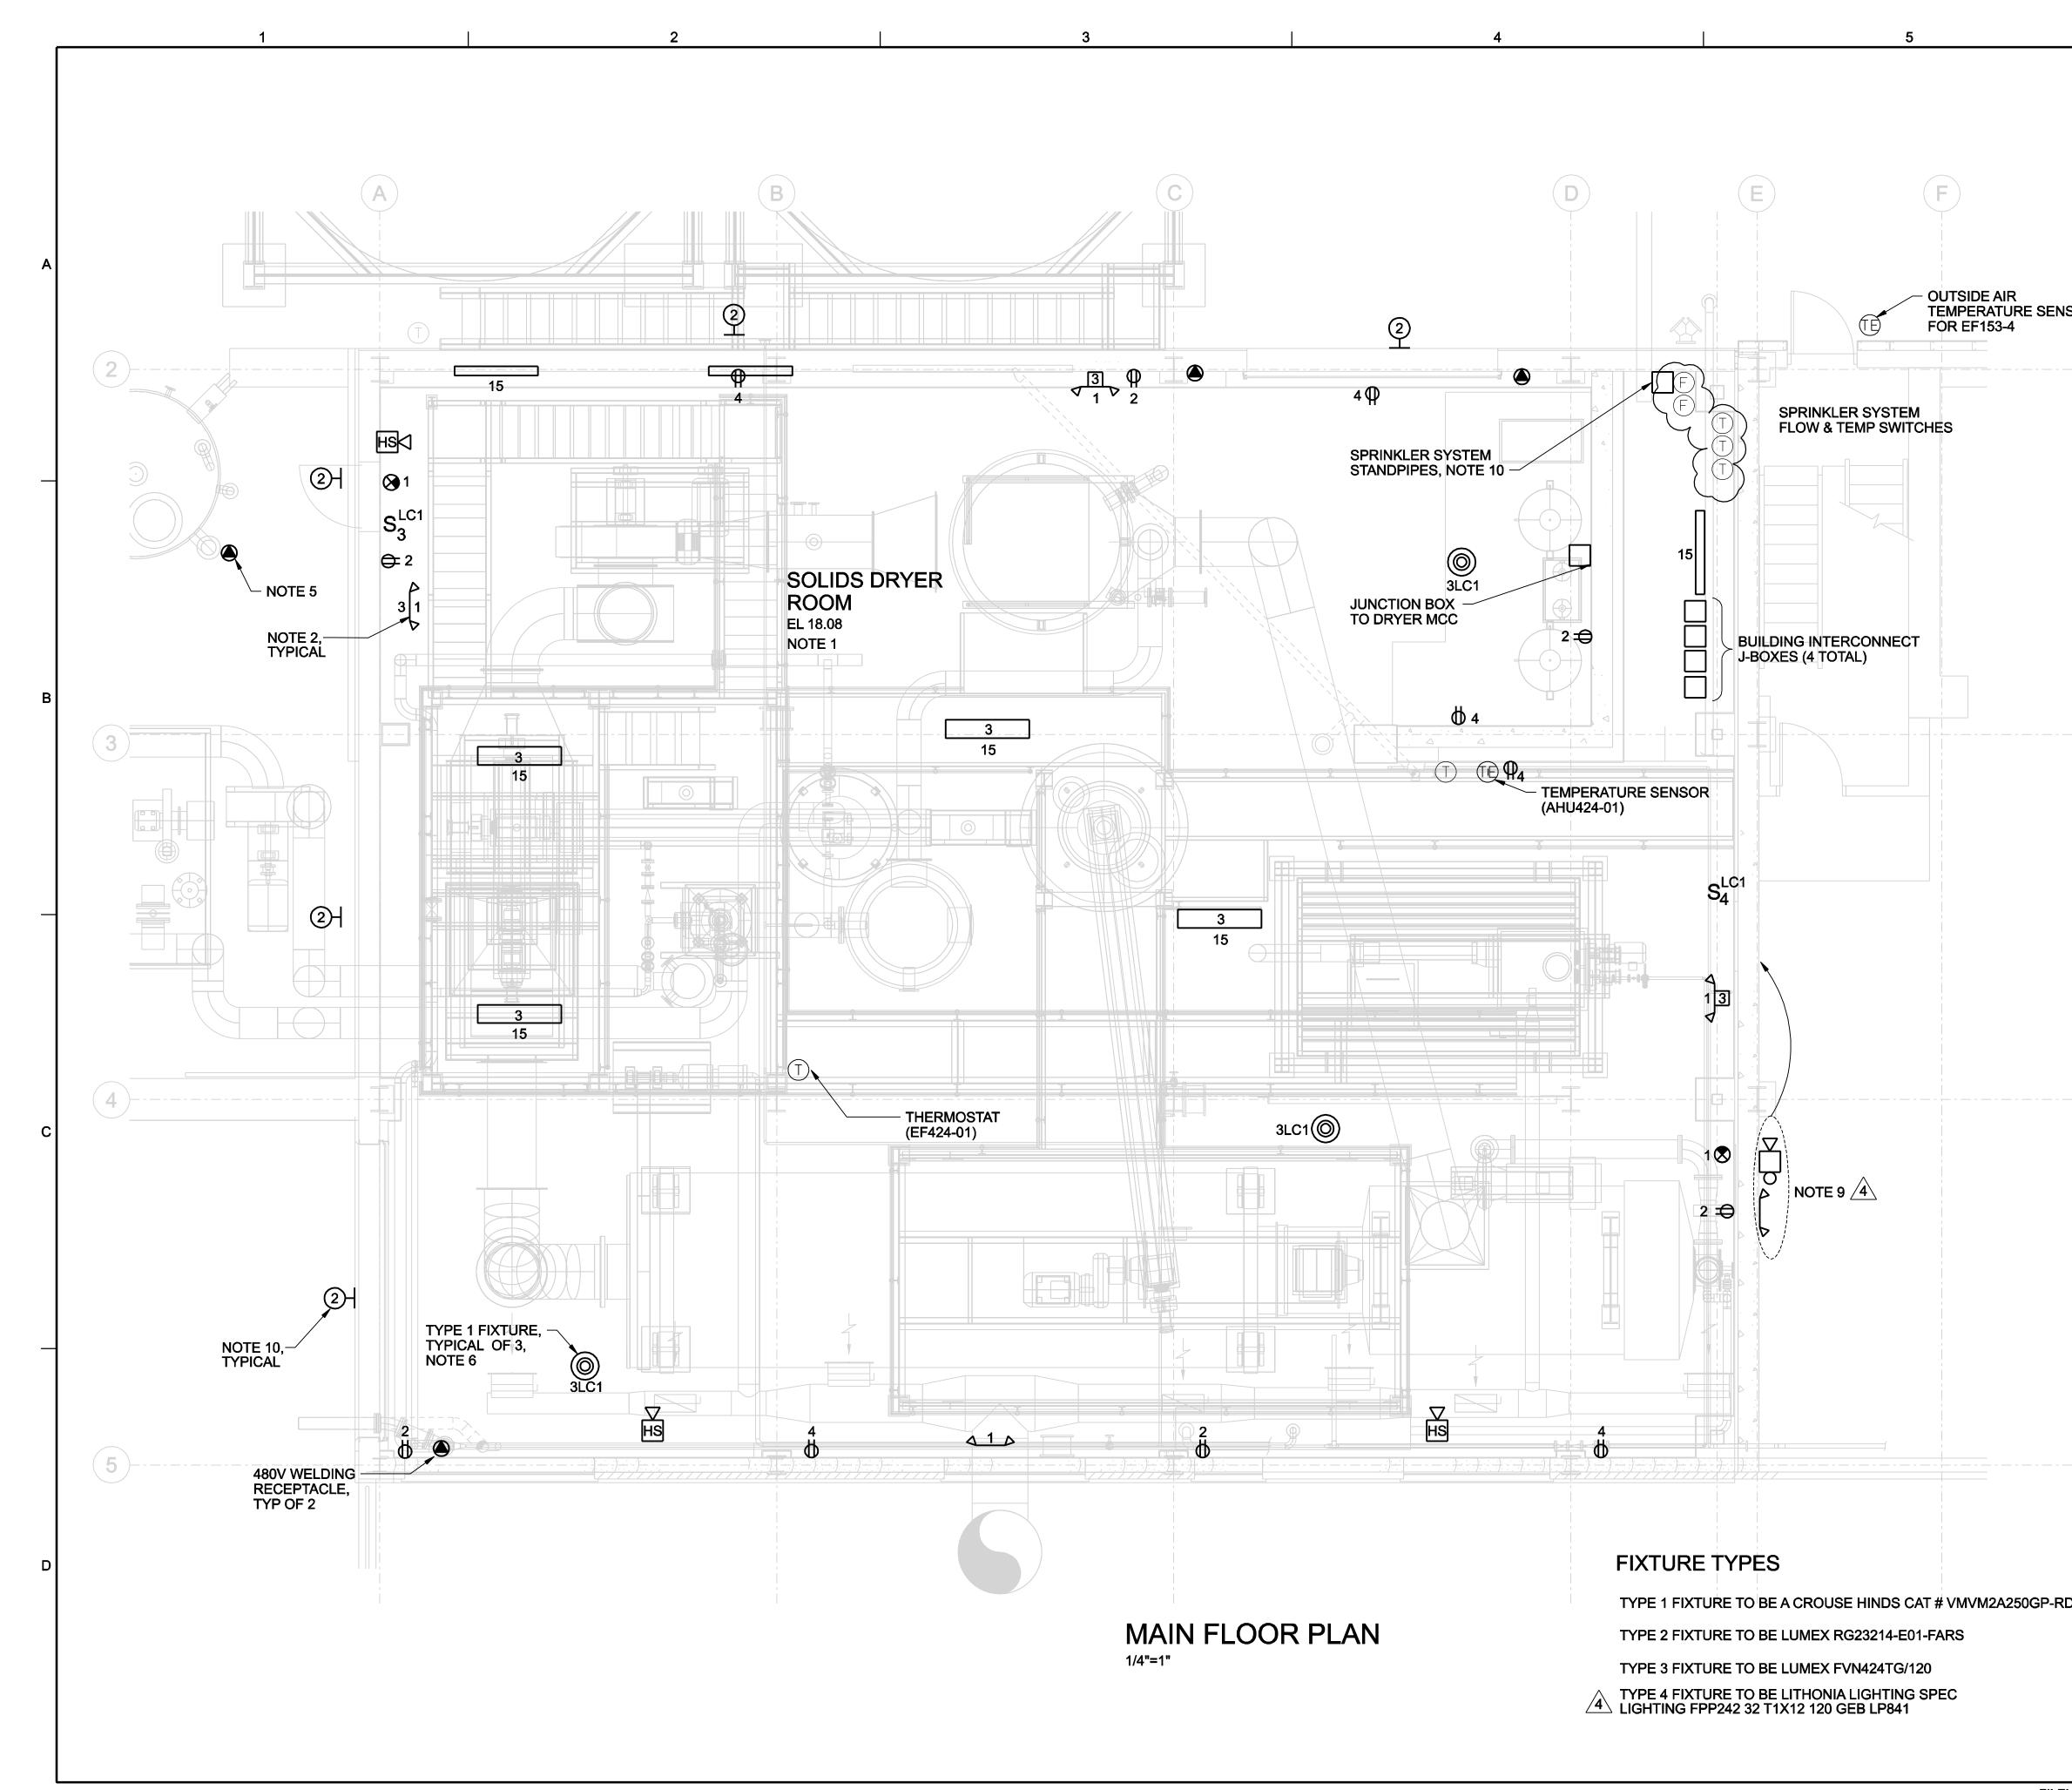

|        |                | 6                                                                                                                                                                                                                                                                                                                                                                                                                                                                                                                                                                                                                                                                                                                                                                          |                                                         |                    |                   |                     |                          |                       |                       |          | _                                                                           |
|--------|----------------|----------------------------------------------------------------------------------------------------------------------------------------------------------------------------------------------------------------------------------------------------------------------------------------------------------------------------------------------------------------------------------------------------------------------------------------------------------------------------------------------------------------------------------------------------------------------------------------------------------------------------------------------------------------------------------------------------------------------------------------------------------------------------|---------------------------------------------------------|--------------------|-------------------|---------------------|--------------------------|-----------------------|-----------------------|----------|-----------------------------------------------------------------------------|
|        | 1.             | NOTES:<br>THE SOLIDS DRYER ROOM IS "UNCLASSIFIED"                                                                                                                                                                                                                                                                                                                                                                                                                                                                                                                                                                                                                                                                                                                          | BG BG                                                   |                    |                   | PW 6                |                          |                       | / APVD                |          | B GACKSTATTER                                                               |
| ISOR   | $\overline{)}$ | PER NFPA-499, AS ALLOWED BY NEC ARTICLE                                                                                                                                                                                                                                                                                                                                                                                                                                                                                                                                                                                                                                                                                                                                    | BG                                                      |                    | g                 | BG                  | BG                       | ND                    | BΥ                    |          | N<br>S<br>N<br>U<br>K<br>S<br>L                                             |
|        | 2.<br>3.<br>4. | 500. HOWEVER, ALL ELECTRICAL EQUIPMENT<br>AND WORK WITHIN THE SOLIDS DRYER ROOM,<br>OTHER THAN THAT PROVIDED UNIT-MOUNTED<br>BY THE SOLIDS DRYER EQUIPMENT<br>MANUFACTURER (ANDRITZ), SHALL MEET THE<br>REQUIREMENTS OF NEC CLASS II, DIV. 2,<br>GROUP G. THE SOLIDS DRYER UNIT-MOUNTED<br>ELECTRICAL EQUIPMENT AND WORK IS<br>SUITABLE FOR UNCLASSIFIED LOCATIONS.<br>MOUNT 8'0" AFF.<br>DO NOT SWITCH EMERGENCY FIXTURE.<br>ROUTE GROUNDING CONDUCTOR TO DRYER<br>SYSTEM. BOND TO DRYER SYSTEM STEEL                                                                                                                                                                                                                                                                     | ORD DRAWING                                             | REFERENCE RFI DR-2 | ELECTRICAL NOTE 1 | FOR CONSTRUCTION    | ISSUED FOR CONSTRUCTION  | VIEW/ BUILDING PERMIT | N                     | CHK APVI | D DOAR                                                                      |
|        |                | STRUCTURE. COORDINATE WITH DRYER<br>SYSTEM SUPPLIER.                                                                                                                                                                                                                                                                                                                                                                                                                                                                                                                                                                                                                                                                                                                       | RECOR                                                   | REFE               | ELEC              | <b>RE-ISSUED FO</b> | JED F(                   | IAL RE                |                       |          | AS AN INSTRUMENT OF PROF                                                    |
|        | 5.<br>6.       | MINERAL OIL SYSTEM HEAT TRACE.<br>MOUNT BOTTOM OF FIXTURE 13'0: AFF.                                                                                                                                                                                                                                                                                                                                                                                                                                                                                                                                                                                                                                                                                                       |                                                         |                    |                   | RE-IS               | ISSI                     | FOR FIN               |                       |          |                                                                             |
|        | o.<br>7.       | DO NOT SWITCH EXIT LIGHT.                                                                                                                                                                                                                                                                                                                                                                                                                                                                                                                                                                                                                                                                                                                                                  |                                                         |                    |                   |                     |                          | FC                    |                       | DR       |                                                                             |
|        | 8.             | THE SPRINKLER SYSTEM STANDPIPES<br>CONSIST OF 3 SUPERVISED VALVES AND 2<br>ALARM FLOW SWITCHES (2 ZONES).<br>CONNECT ALL THESE DEVICES TO<br>THE EXISTING FIRE ALARM CONTROL PANEL<br>IN THE OPERATIONS BUILDING VESTIBULE VIA<br>THE FAPB EXISTING 2" UNDERGROUND<br>CONDUIT BETWEEN THE SLUDGE PROCESSING<br>BUILDING AND THE OPERATIONS BUILDING.                                                                                                                                                                                                                                                                                                                                                                                                                       | 5 02/01/08                                              | <u>4</u> 06/28/06  | 3 04/18/07        | 2 09/08/06          | 1 07/04/06               | 0 06/05/06            | NO. DATE              |          |                                                                             |
|        | -<br>-<br>-    | PROVIDE WIRING AS RECOMMENDED BY THE<br>FIRE ALARM SYSTEM MANUFACTURER.<br>PROVIDE 1" CONDUIT BETWEEN THE FAPB AND<br>THE 2" UNDERGROUND CONDUIT IN THE<br>SLUDGE PROCESSING BUILDING AND INSIDE<br>THE OPERATIONS BUILDING.<br>CONNECT THIS FIRE ALARM STROBE/ HORN-<br>TO THE EXISTING FIRE ALARM SYSTEM CONTROL<br>PANEL VIA THE FAPB AND THE EXISTING2"<br>UNDERGROUND FA CONDUIT AS INDICATED<br>IN NOTE 8 ABOVE. PROVIDE 3/4" CONDUIT<br>BETWEEN THE STROBE/ HORN AND THE FAPB.<br>PROVIDE WIRING AS RECOMMENDED BY THE FIRE<br>ALARM SYSTEM MANUFACTURER.<br>CONTRACTOR TO CONNECT OUTSIDE LIGHTS TO<br>EXISTING LIGHTING CONTACTOR FROM SLUDGE<br>PROCESSING BUILDING, 28LC4. FIXTURES TO BE<br>MATCH EXISTING EXTERIOR FIXTURES OF SOLIDS<br>PROCESSING FACILITY. | <u>ATA MEAB D W PCA</u>                                 |                    |                   |                     | STAMFORD WATER POLLUTION | CONTROL AUTHORITY     | SOLIDS DRYING PROJECT |          | OF DOCLIMENTS: THIS DOCLIMENT AND THE IDEAS AND DESIGNS INCORPORATED HEREIN |
|        | 11.            | CONTRACTOR TO RELOCATE EXISTING<br>FIRE ALARM STROBE/HORN AND EMERGENCY<br>LIGHTING REMOTE HEAD AS INDICATED, TO<br>ACCOMODATE NEW DOOR IN THIS LOCATION;<br>EXTEND CONDUITS AND WIRING TO SUIT.                                                                                                                                                                                                                                                                                                                                                                                                                                                                                                                                                                           |                                                         |                    |                   |                     |                          |                       |                       |          | RELISE                                                                      |
|        | 12.            | WALL MOUNTED FLUORESCENT FIXTURE, TYPICAL<br>OF 5 (2 MTD ON WEST WALL AT DIFFERENT EL.)<br>CONTRACTOR TO COORDINATE EXACT LOCATION<br>OF FIXTURES WITH SITE ENGINEER.<br>FIXTURE TO BE TYPE 3.                                                                                                                                                                                                                                                                                                                                                                                                                                                                                                                                                                             |                                                         |                    |                   |                     | ELECTRICAL               |                       | MAIN FLOOR PLAN       |          |                                                                             |
| D739MT | -              | THESE RECORD DOCUMENTS HAVE BEEN<br>PREPARED BASED ON THE INFORMATION<br>PROVIDED BY OTHERS. THE DESIGN<br>PROFESSIONAL HAS NOT VERIFIED THE<br>ACCURACY AND/OR COMPLETENESS OF<br>THIS INFORMATION AND SHALL NOT BE<br>RESPONSIBLE FOR ANY ERRORS OR<br>OMISSIONS WHICH MAY BE INCORPORATED<br>HEREIN AS A RESULT.                                                                                                                                                                                                                                                                                                                                                                                                                                                        | VERIFY SCALE<br>BAR IS ONE INCH ON<br>ORIGINAL DRAWING. |                    |                   |                     |                          |                       |                       |          |                                                                             |
|        |                |                                                                                                                                                                                                                                                                                                                                                                                                                                                                                                                                                                                                                                                                                                                                                                            | 0 DATE                                                  |                    |                   |                     |                          | 1"<br>JUNE 2006       |                       |          |                                                                             |
|        |                |                                                                                                                                                                                                                                                                                                                                                                                                                                                                                                                                                                                                                                                                                                                                                                            | PR<br>DV                                                |                    |                   |                     |                          |                       |                       | 405      | _                                                                           |